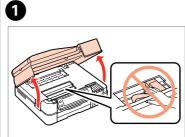

## **Start Here**







Copyright © 2010 Seiko Epson Corporation. All rights reserved.





Contents may vary by location.

Do not open the ink cartridge package until you are ready to install it in the printer. The cartridge is vacuum packed to maintain its reliability.



Remove all protective materials.















Pull out, remove, and dispose.

Open, remove, and install.

Close.







Connect and plug in.

Turn On.

Adjust the angle.





Select a language.

Press ◀ or ▶ until the item you want is displayed.



Select a country/region, then set the date and time.



3

Depending on the location, the supplementary stickers may not be





Peel off.

Stick.



For the initial setup, make sure you use the ink cartridges that came with this printer.



Open.



4



Remove yellow tape.

Install.

Press (click).

Close.

Unpack.





Wait.

The initial ink cartridges will be partly used to charge the print head. These cartridges may print fewer pages compared to subsequent ink cartridges.

## Connecting the Phone Cable



See "Connecting to a Phone Line" in the Basic Operation Guide for details on connecting a phone or answering

machine.

Selecting the Connection Type

For Wi-Fi and network connection, see the Wi-Fi/Network Setup Guide. For USB wired connection, go to the next section.







**USB Wired Connection** 



Do not connect the USB cable until you are instructed to do so.



If the Firewall alert appears, allow access for Epson applications.









Click.

Follow the instructions.







Select and follow the instructions