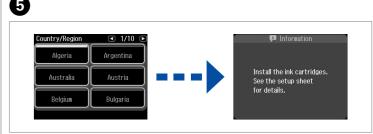

Press ◀ or ▶ until the item you want is displayed.

Select a country/region, then set the date and time.

3

Depending on the location, the supplementary stickers may not be

Peel off.

Stick.

For the initial setup, make sure you use the ink cartridges that came with this printer.

Open.

4

Remove yellow tape.

Install.

Press (click).

Close.

Unpack.

Wait.