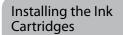

Remove all protective materials.

Pull out, remove, and dispose.

Open, remove, and install.

Close.

Connect and plug in.

Turn On.

Adjust the angle.

Select a language.