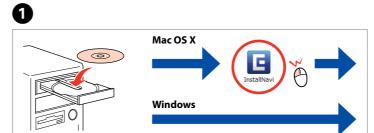

**USB Wired Connection** 

Do not connect the USB cable until you are instructed to do so.

If the Firewall alert appears, allow access for Epson applications.

Click.

Follow the instructions.

Select and follow the instructions.