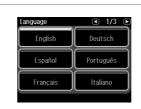

Remove all protective materials.

Pull out, remove, and dispose.

Open, remove, and install.

Close.

Connect and plug in.

Turn On.

Adjust the angle.

Select a language.

Press ◀ or ▶ until the item you want is displayed.

Select a country/region, then set the date and time.

3

Depending on the location, the supplementary stickers may not be

Peel off.

Stick.

For the initial setup, make sure you use the ink cartridges that came with this printer.