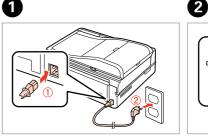

## Connecting the Phone Cable

See "Connecting to a Phone Line" in the Basic Operation Guide for details on connecting a phone or answering

machine.

Selecting the Connection Type

For Wi-Fi and network connection, see the Wi-Fi/Network Setup Guide. For USB wired connection, go to the next section.

**USB Wired Connection** 

Do not connect the USB cable until you are instructed to do so.

If the Firewall alert appears, allow access for Epson applications.

Click.

Follow the instructions.

Select and follow the instructions.