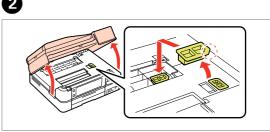

Open.

4

Remove yellow tape.

Install.

Press (click).

Close.

Unpack.

Wait.

The initial ink cartridges will be partly used to charge the print head. These cartridges may print fewer pages compared to subsequent ink cartridges.