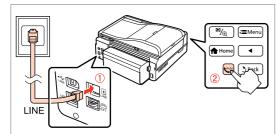

## Connecting the Phone Cable

See "Connecting to a Phone Line" in the Basic Operation Guide for details on connecting a phone or answering

machine.

Selecting the Connection Type

For Wi-Fi and network connection, see the Wi-Fi/Network Setup Guide. For USB wired connection, go to the next section.