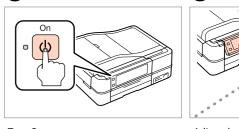

Remove all protective materials.

Pull out, remove, and dispose.

Open, remove, and install.

Close.

Connect and plug in.

Turn On.

Adjust the angle.

Select a language.