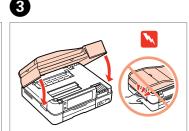

## **Start Here**







Copyright © 2010 Seiko Epson Corporation. All rights reserved.





Contents may vary by location.

Do not open the ink cartridge package until you are ready to install it in the printer. The cartridge is vacuum packed to maintain its reliability.



Remove all protective materials.















Pull out, remove, and dispose.

Open, remove, and install.

Close.







Connect and plug in.

Turn On.

Adjust the angle.





Select a language.

Press ◀ or ▶ until the item you want is displayed.



Select a country/region, then set the date and time.



3

Depending on the location, the supplementary stickers may not be





Peel off.

Stick.



For the initial setup, make sure you use the ink cartridges that came with this printer.



Open.



4



Remove yellow tape.

Install.

Press (click).

Close.

Unpack.





Wait.

The initial ink cartridges will be partly used to charge the print head. These cartridges may print fewer pages compared to subsequent ink cartridges.

## Connecting the Phone Cable



See "Connecting to a Phone Line" in the Basic Operation Guide for details on co