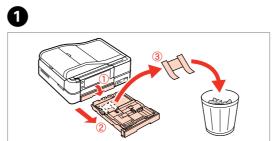

Remove all protective materials.

Pull out, remove, and dispose.

Open, remove, and install.

Close.

Connect and plug in.

Turn On.

Adjust the angle.

Select a language.