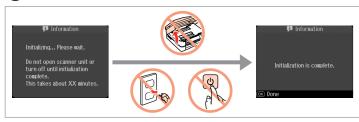

Open.

4

Remove yellow tape.

Install.

Press (click).

Close.

Unpack.

Wait.

The initial ink cartridges will be partly used to charge the print head. These cartridges may print fewer pages compared to subsequent ink cartridges.