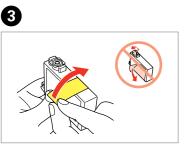

Remove all protective materials.

Pull out, remove, and dispose.

Open, remove, and install.

Close.

Connect and plug in.

Turn On.

Adjust the angle.

Select a language.

Open.

4

Remove yellow tape.

Install.

Press (click).

Close.

Unpack.

Wait.