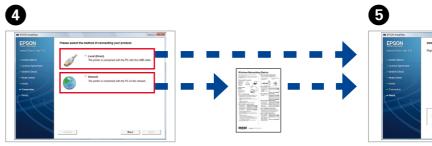

Do not connect the USB cable until you are instructed to

If this screen appears, click Cancel.

Insert. click the icon.

Select a language.

Follow the instructions.

Select a connection type and follow the instructions.