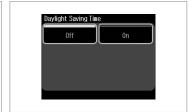

## Turning On and Setting Up

Open and remove.

Install.

Close.

Turn On.

Adjust the angle.

Select a language.

In steps 7 and 8, press ◀ or ▶ until the item you want is displayed.

Select.

Select.

Select.

Enter the date, then press **OK**. Select.

Enter the time, then press **OK**.

Installing the Ink Cartridges

For the initial setup, make sure you use the ink cartridges that came with this printer.