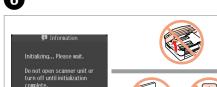

Do not connect the USB cable until you are instructed to

If this screen appears, click Cancel.

Insert. click the icon.

Select a language.

Follow the instructions.

Select a connection type and follow the instructions.