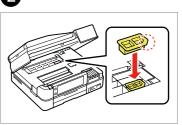

Open.

Unpack.

Remove yellow tape.

Press (click).

Close.

Wait.

head. These cartridges may print fewer pages compared to subsequent ink cartridges.

The initial ink cartridges will be partly used to charge the print