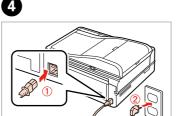

## Turning On and Setting Up

Open and remove.

Install.

Close.

Turn On.

Adjust the angle.

Select a language.

In steps 7 and 8, press ◀ or ▶ until the item you want is displayed.