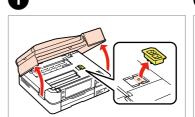

Open.

Unpack.

Remove yellow tape.

Press (click).

Close.

Wait.

head. These cartridges may print fewer pages compared to subsequent ink cartridges.

The initial ink cartridges will be partly used to charge the print