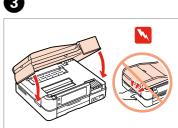

## Turning On and Setting Up

Open and remove.

Install.

Close.

Turn On.

Adjust the angle.

Select a language.

In steps 7 and 8, press ◀ or ▶ until the item you want is displayed.