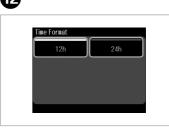

Select.

Select.

Select.

Enter the date, then press **OK**. Select.

Enter the time, then press **OK**.

Installing the Ink Cartridges

For the initial setup, make sure you use the ink cartridges that came with this printer.