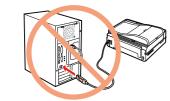

Do not connect the USB cable until you are instructed to

If this screen appears, click Cancel.

Insert. click the icon.

Select a language.

Follow the instructions.

Select a connection type and follow the instructions.