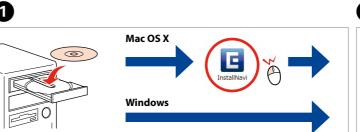

Do not connect the USB cable until you are instructed to

If this screen appears, click Cancel.

Insert. click the icon.

Select a language.

Follow the instructions.

Select a connection type and follow the instructions.