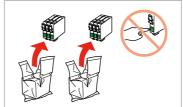

## Unpacking

Contents may vary by location.

Do not open the ink cartridge package until you are ready to install it in the printer. The cartridge is vacuum packed to maintain its reliability.

Open.

Unpack.

Remove yellow tape.

Press (click).

Close.

Wait.

head. These cartridges may print fewer pages compared to subsequent ink cartridges.

The initial ink cartridges will be partly used to charge the print