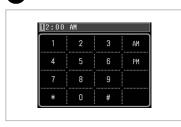

Select.

Select.

Select.

Enter the date, then press **OK**. Select.

Enter the time, then press **OK**.

Installing the Ink Cartridges

For the initial setup, make sure you use the ink cartridges that came with this printer.