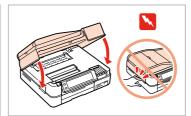

Open.

Unpack.

Remove yellow tape.

Press (click).

Close.

Wait.

head. These cartridges may print fewer pages compared to subsequent ink cartridges.

The initial ink cartridges will be partly used to charge the print