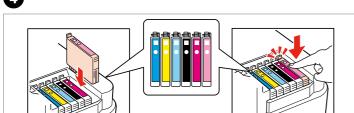

Select.

Select.

Select.

Enter the date, then press **OK**. Select.

Enter the time, then press **OK**.

Installing the Ink Cartridges

For the initial setup, make sure you use the ink cartridges that came with this printer.

Open.

Unpack.

Remove yellow tape.

Press (click).

Close.

Wait.

head. These cartridges may print fewer pages compared to subsequent ink cartridges.

The initial ink cartridges will be partly used to charge the print