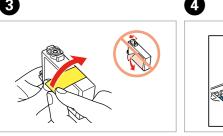

Open.

Unpack.

Remove yellow tape.

Press (click).

Close.

Wait.

head. These cartridges may print fewer pages compared to subsequent ink cartridges.

The initial ink cartridges will be partly used to charge the print