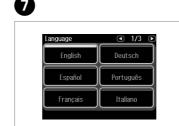

## Turning On and Setting Up

Open and remove.

Install.

Close.

Turn On.

Adjust the angle.

Select a language.

In steps 7 and 8, press ◀ or ▶ until the item you want is displayed.