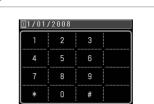

Select.

Select.

Select.

Enter the date, then press **OK**. Select.

Enter the time, then press **OK**.

Installing the Ink Cartridges

For the initial setup, make sure you use the ink cartridges that came with this printer.