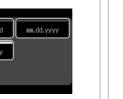

## Turning On and Setting Up

Open and remove.

Install.

Close.

Turn On.

Adjust the angle.

Select a language.

In steps 7 and 8, press ◀ or ▶ until the item you want is displayed.

Select.

Select.

Select.

Enter the date, then press **OK**. Select.

Enter the time, then press **OK**.

Installing the Ink Cartridges

For the initial setup, make sure you use the ink cartridges that came with this printer.