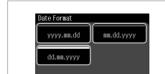

## Turning On and Setting Up

Open and remove.

Install.

Close.

Turn On.

Adjust the angle.

Select a language.

In steps 7 and 8, press ◀ or ▶ until the item you want is displayed.

Select.

Select.

Select.

Enter the date, then press **OK**. Select.

Enter the time, then press **OK**.

Installing the Ink Cartridges

For the initial setup, make sure you use the ink cartridges that came with this printer.