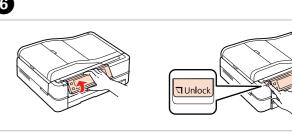

## Turning On and Setting Up

Open and remove.

Install.

Close.

Turn On.

Adjust the angle.

Select a language.

In steps 7 and 8, press ◀ or ▶ until the item you want is displayed.

Select.

Select.

Select.

Enter the date, then press **OK**. Select.

Enter the time, then press **OK**.

Installing the Ink Cartridges

For the initial setup, make sure you use the ink cartridges that came with this printer.