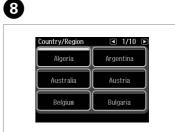

## Turning On and Setting Up

Open and remove.

Install.

Close.

Turn On.

Adjust the angle.

Select a language.

In steps 7 and 8, press ◀ or ▶ until the item you want is displayed.

Select.

Select.

Select.

Enter the date, then press **OK**. Select.

Enter the time, then press **OK**.

Installing the Ink Cartridges

For the initial setup, make sure you use the ink cartridges that came with this printer.