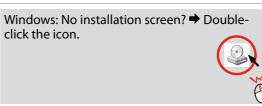

Do not connect the USB cable until you are instructed to

If this screen appears, click Cancel.

Insert. click the icon.

Select a language.

Follow the instructions.

Select a connection type and follow the instructions.