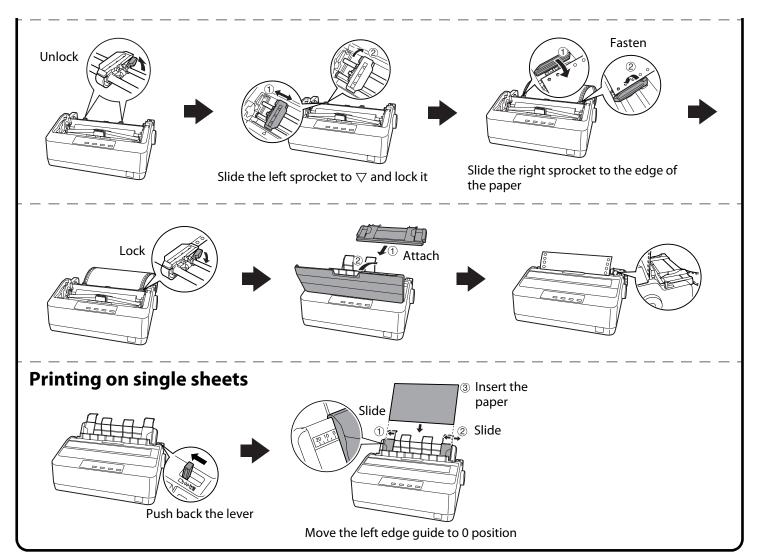

# LX-310 **Start Here**





# **Unpacking**



#### **Assembling the Printer**









#### **Connecting the Power Cord**



## **Connecting the Printer to Your Computer**





#### **Installing the Printer Software**



## **Loading Paper**



#### **Continued**



#### **Getting More Informations**



No part of this publication may be reproduced, stored in a retrieval system, or transmitted in any form or by any means, electronic, mechanical, photocopying, recording, or otherwise, without the prior written permission of Seiko Epson Corporation. No patent liability is assumed with respect to use of the information contained herein. Neither is any liability assumed for damages resulting from the use of the information contained herein.

Neither Seiko Epson Corporation nor its affiliates shall be liable to the purchaser of this product or third parties for damages, losses, costs, or expenses incurred by the purchaser or third parties as a result of: accident, misuse, or abuse of this product or unauthorized modifications, repairs, or alterations to