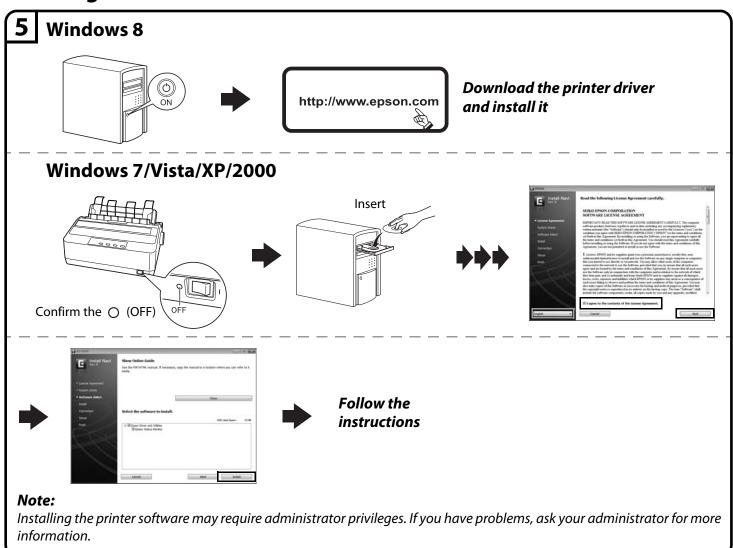

# LX-310 **Start Here**





# **Unpacking**



#### **Assembling the Printer**









#### **Connecting the Power Cord**



## **Connecting the Printer to Your Computer**





#### **Installing the Printer Software**



## **Loading Paper**



#### **Continued**



#### **Getting More Informations**



No part of this publication may be reproduced, stored in a retrieval system, or transmitted in any form or by any means, electronic, mechanical, photocopying, recording, or otherwise, without the prior written permission of Seiko Epson Corporation. No patent liability is assumed with respect to use of the information contained herein. Neither is any liability assumed for damages resulting from the use of the information contained herein.

Neither Seiko Epson Corporation nor its affiliates shall be liable to the purchaser of this product or third parties for damages, losses, costs, or expenses incurred by the purchaser or third parties as a result of: accident, misuse, or abuse of this product or unauthori