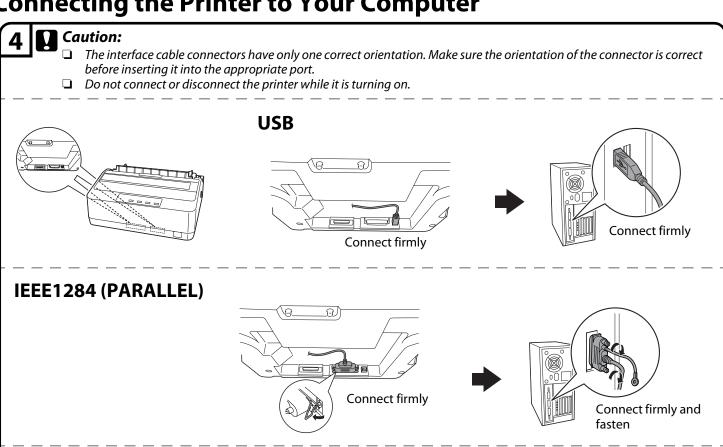

# LX-310 **Start Here**





# **Unpacking**



#### **Assembling the Printer**









#### **Connecting the Power Cord**



## **Connecting the Printer to Your Computer**





#### **Installing the Printer Software**



## **Loading Paper**



#### **Continued**



#### **Getting More Informations**



No part of this publication may be reproduced, stored in a retrieval system, or transmitted in any form or by any means, electronic, mechanical, photocopying, recording, or otherwise, without the prior written permission of Seiko Epson Corporation. No patent liability is assumed with respect to use of the information contained herein. Neither is any liability assumed for damages resulting from the use of the information contained herein.

Neither Seiko Epson Corporation nor its affiliates shall be liable to the purchaser of this product or third parties for damages, losses, costs, or expenses incurred by the purchaser or third parties as a result of: accident,