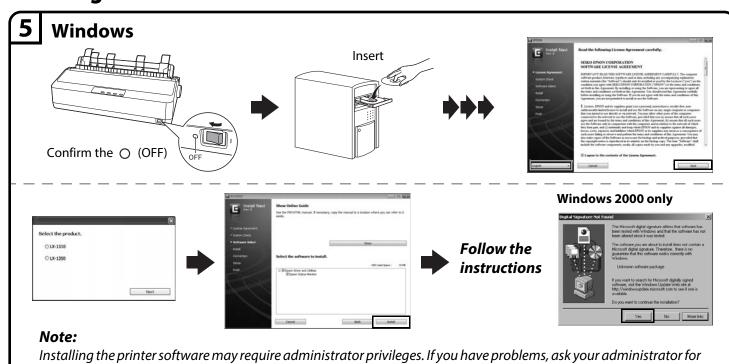

# **LX-1310 Start Here**





## **Unpacking**



## **Assembling the Printer**









# **Connecting the Power Cord**



## **Connecting the Printer to Your Computer**



Continued on back



#### **Installing the Printer Software**



#### **Loading Paper**

more information.



#### Continued



#### **Getting More Informations**



No part of this publication may be reproduced, stored in a retrieval system, or transmitted in any form or by any means, electronic, mechanical, photocopying, recording, or otherwise, without the prior written permission of Seiko Epson Corporation. No patent liability is assumed with respect to use of the information contained herein. Neither is any liability assumed for damages resulting from the use of the information contained herein.

Neither Seiko Epson Corporation nor its affiliates shall be liable to the purchaser of this product or third parties for damages, losses, costs, or expenses incurred by the purchaser or third parties as a result of: accident, misuse, or abuse of this pro