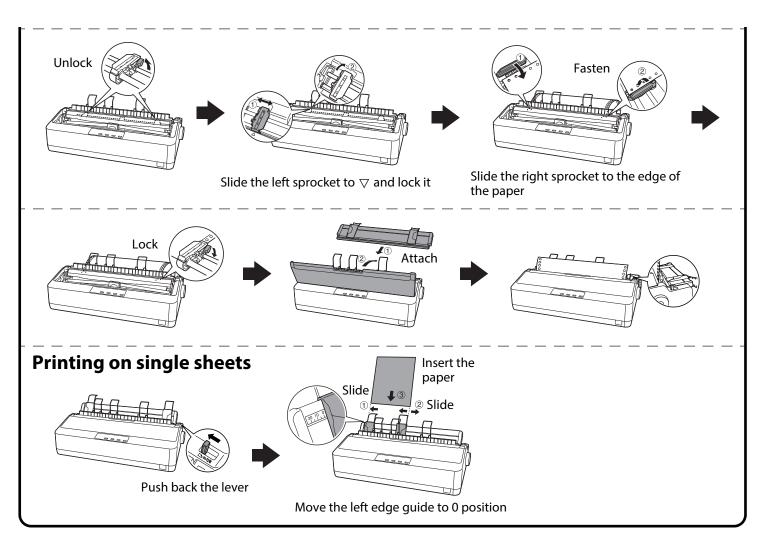

# **LX-1310 Start Here**





## **Unpacking**



## **Assembling the Printer**









# **Connecting the Power Cord**



## **Connecting the Printer to Your Computer**



Continued on back



#### **Installing the Printer Software**



#### **Loading Paper**

more information.



#### Continued



#### **Getting More Informations**



No part of this publication may be reproduced, stored in a retrieval system, or transmitted in any form or by any means, electronic, mechanical, photocopying, recording, or otherwise, without the prior written permission of Seiko Epson Corporation. No patent liability is assumed with respect to use of the information contained herein. Neither is any liability assumed for damages resulting from the use of the information contained herein.

Neither Seiko Epson Corporation nor its affiliates shall be liable to the purchaser of this product or third parties for damages, losses, costs, or expenses incurred by the purchaser or third parties as a result of: accident, misuse, or abuse of this product or unauthorized modifications, repairs, or alterations to