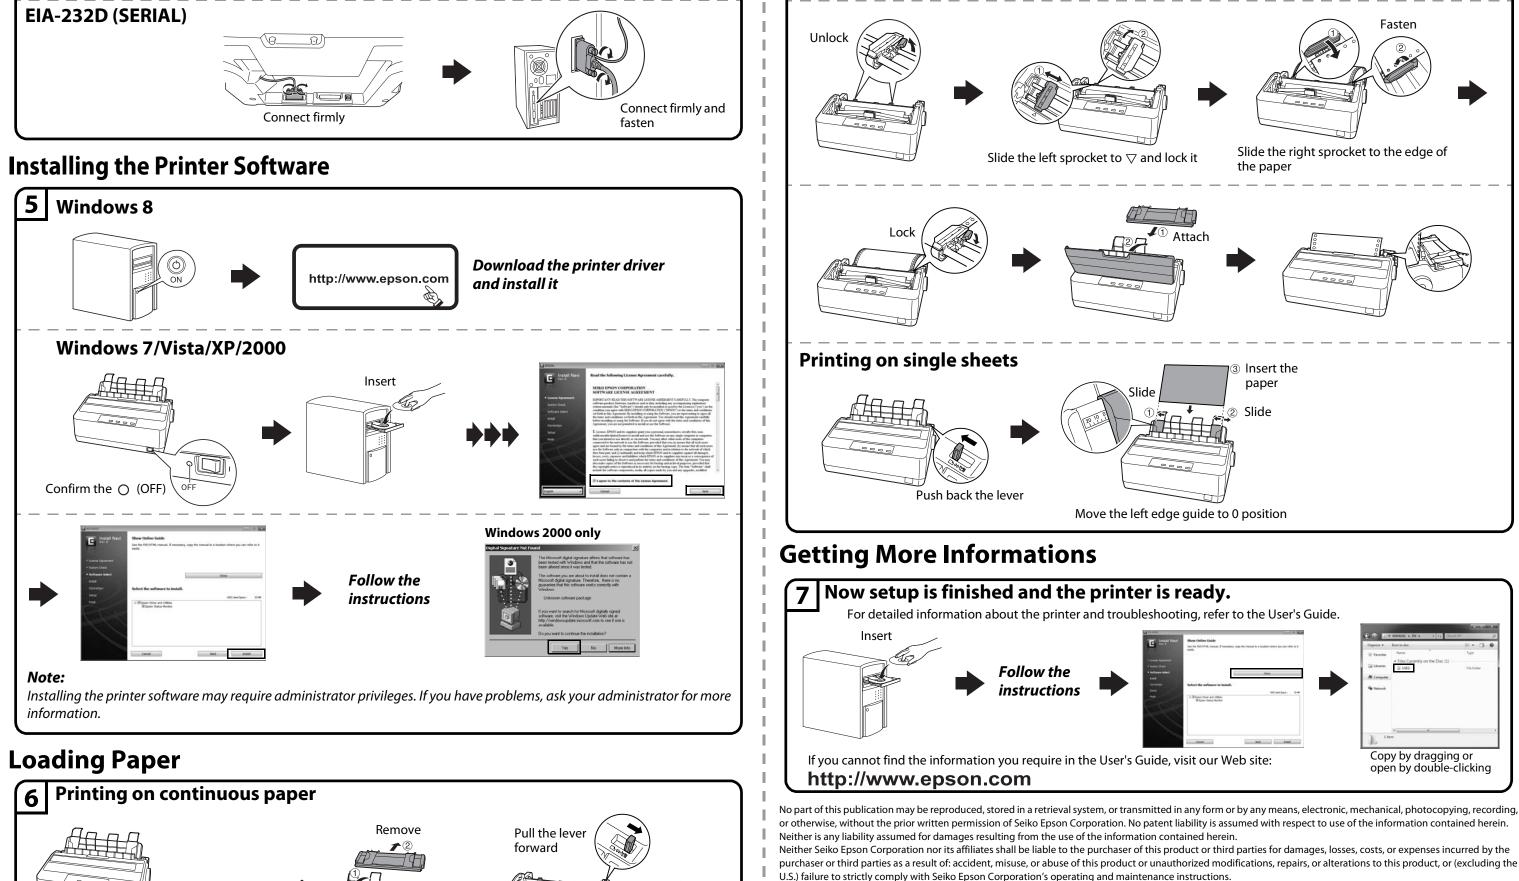

## Unpacking

Hook and push Attach the paper tension unit **Connecting the Power Cord** 

Continued 🦊