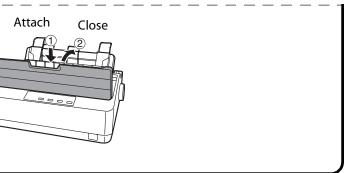

## Unpacking

Hook and push Attach the paper tension unit **Connecting the Power Cord** 

Continued 🦊