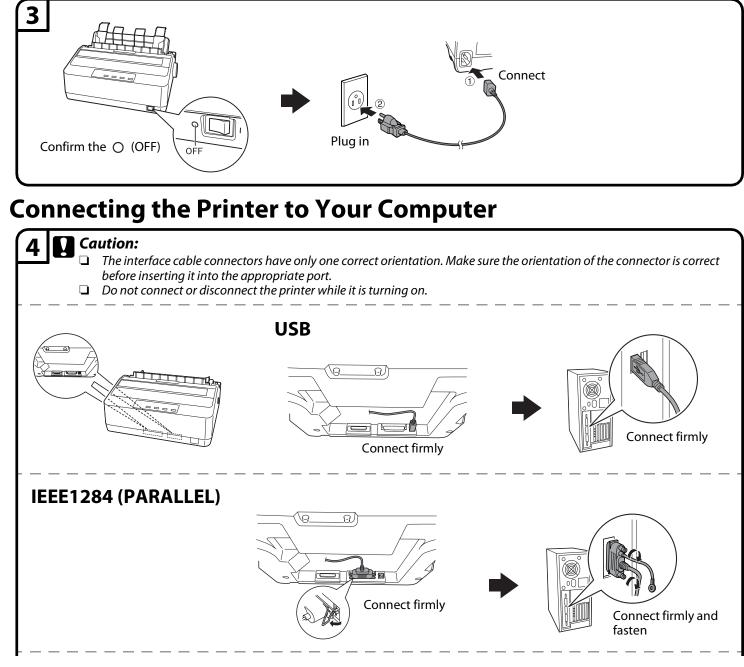

## Unpacking

Hook and push Attach the paper tension unit **Connecting the Power Cord** 

Continued 🦊