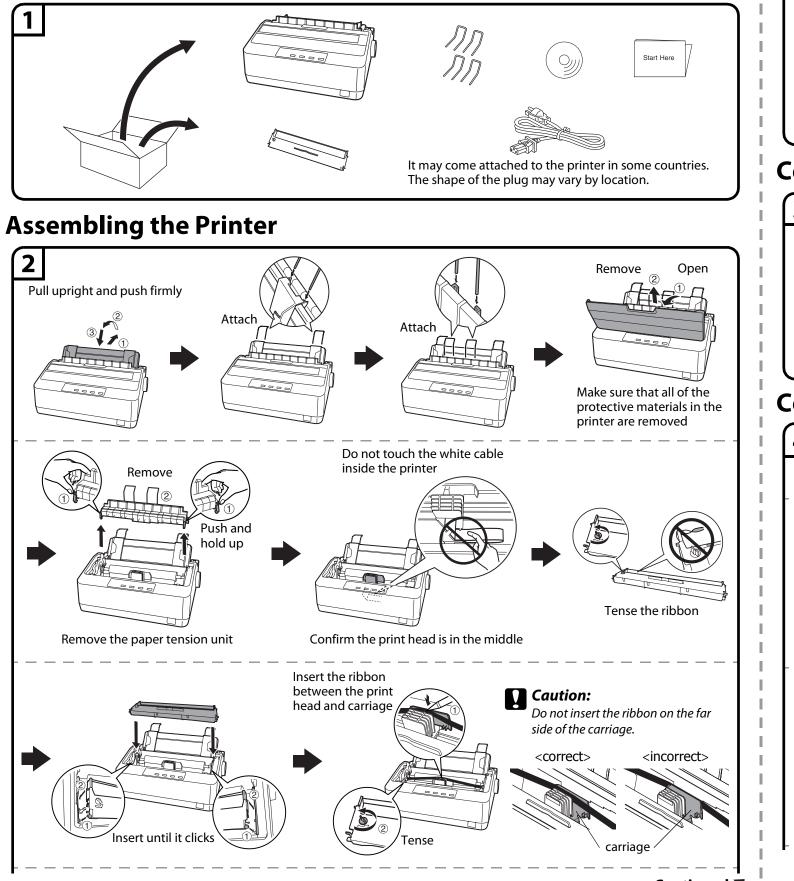

## Unpacking

Hook and push Attach the paper tension unit **Connecting the Power Cord** 

Continued 🦊