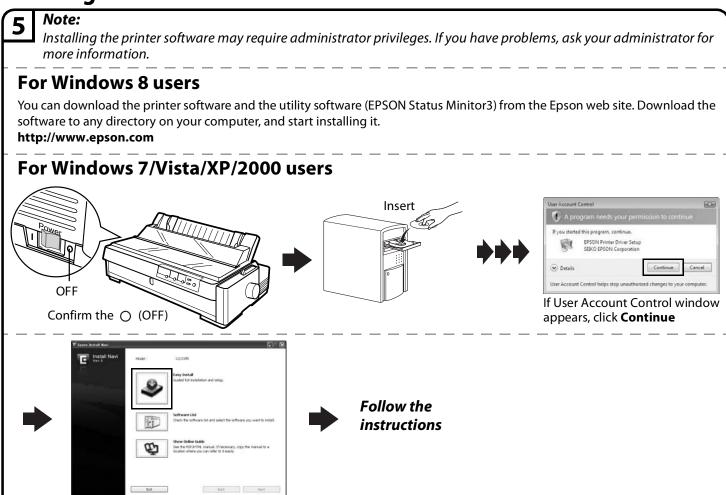

# LQ-2190 **Start Here**





**Continued** 

# **Unpacking**



#### **Assembling the Printer**







# **Connecting the Printer to Your Computer**



# **Connecting the Power Cord**



#### **Installing the Printer Software**



#### **Loading Paper**



#### **Continued**



# **Getting More Informations**



No part of this publication may be reproduced, stored in a retrieval system, or transmitted in any form or by any means, electronic, mechanical, photocopying, recording, or otherwise, without the prior written permission of Seiko Epson Corporation. No patent liability is assumed with respect to use of the information contained herein. Neither is any liability assumed for damages resulting from the use of the information contained herein.

Neither Seiko Epson Corporation nor its affiliates shall be liable to the purchaser of this product or third parties for damages, losses, costs, or expenses incurred by the purchaser or third parties as a result of: accident, misuse, or abuse of this product or unauthoriz