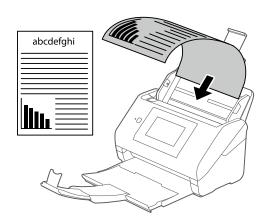

## **Placing Originals**

3

You can send scanned data to the computer or specified destinations (such as a network folder, an e-mail address, the Cloud, or a USB memory device). This

EPSON

http://epson.sn Q