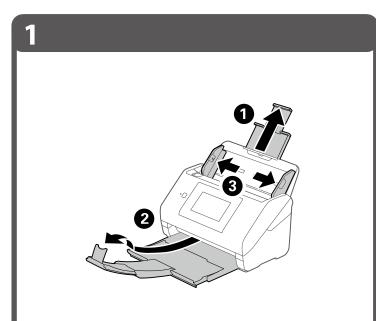

## **Placing Originals**

3

You can send scanned data to the computer or specified destinations (such as a network folder, an e-mail address, the Cloud, or a USB memory device). This

EPSON

http://epson.sn Q