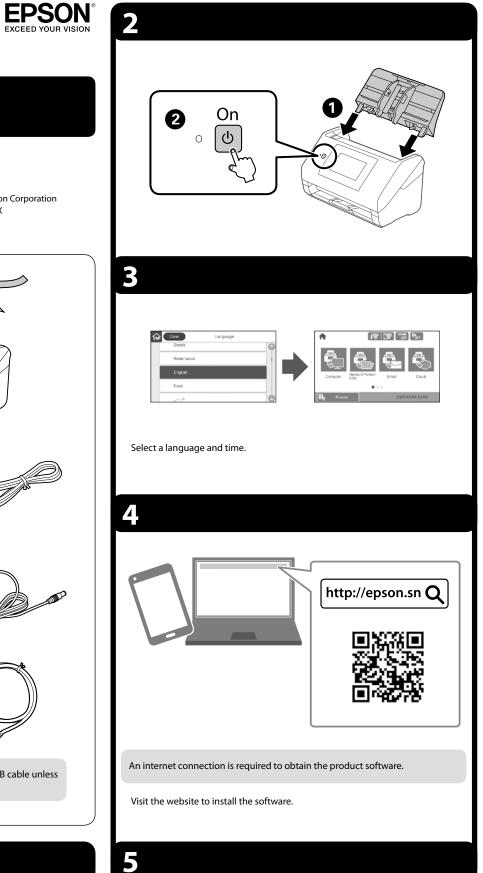

## **Start Here**

© 2020 Seiko Epson Corporation Printed in XXXXXX

Start the setup process, install the software, and then make connection settings.

## **Placing Originals**

3

You can send scanned data to the computer or specified destinations (such as a network folder, an e-mail address, the Cloud, or a USB memory device). This

EPSON

http://epson.sn Q

User's Guide

a network folder, an e-mail address, the Cloud, or a USB memory device). This scanner also has useful features to improve your work efficiency and scanning quality. For more details, see "Product Features" in the User's Guide (PDF).